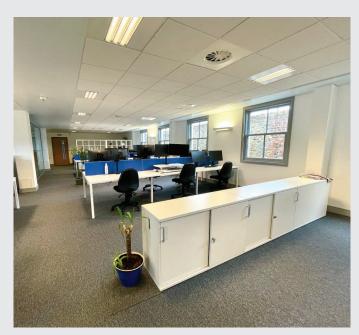

## High specification offices

The high specification offices are open plan and benefit from a stylised interior fit-out, air heating/air cooling, suspended ceilings, inset lighting, double glazed windows, carpeting, accessible raised floors with floor boxes and glazed meeting rooms. The accommodation includes some exclusive onsite car parking spaces, available by negotiation.