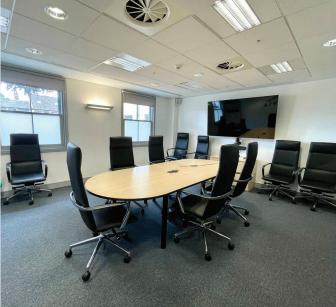

## High specification offices

The high specification offices are open plan and benefit from a stylised interior fit-out, air heating/air cooling, suspended ceilings, inset lighting, double glazed windows, carpeting, accessible raised floors with floor boxes and glazed meeting rooms. The accommodation includes some exclusive onsite car parking spaces, available by negotiation.