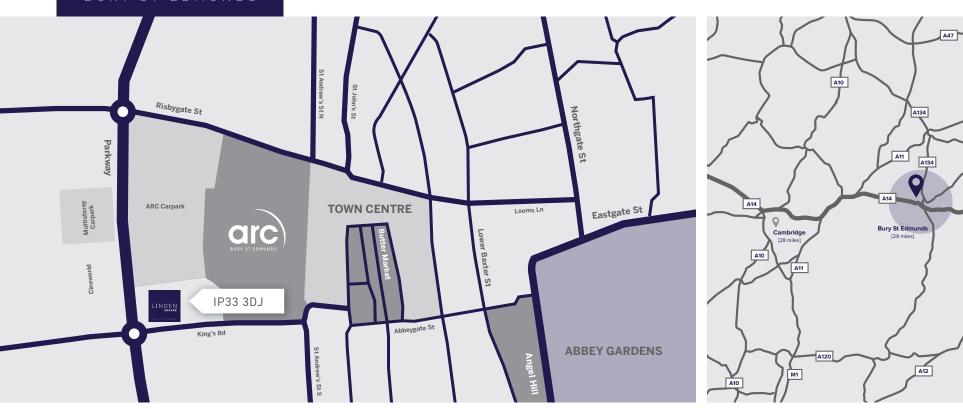

## Rarely available office in sought after building in the centre of Bury St Edmunds.

The property is located in the heart of Bury St Edmunds town centre. Adjacent to the Arc shopping centre car park and within close proximity of the town's services, car parks and transport routes. The offices are located on the ground and first floor of the multi-occupied office building. The property is approached over a common courtyard and parking area. The property is accessed via a shared ground floor entrance lobby with intercom access.