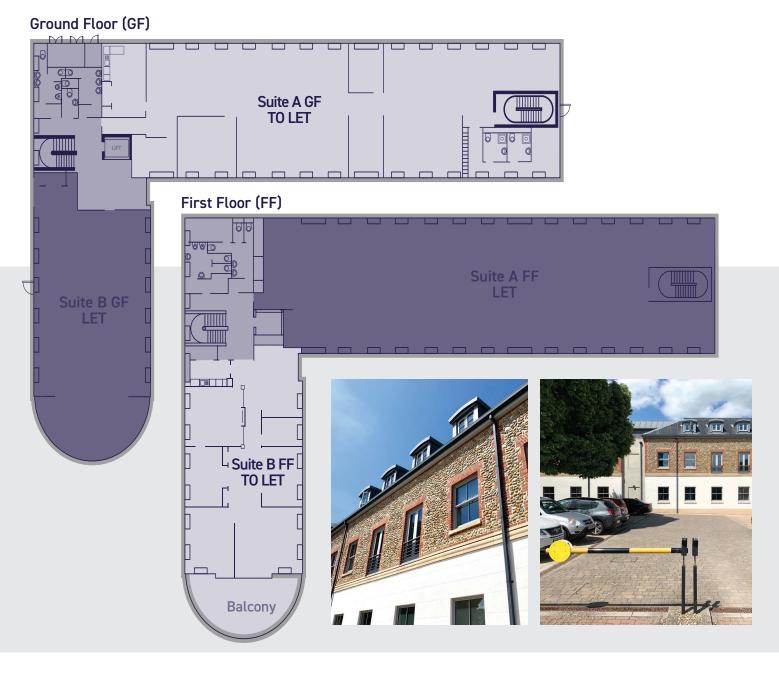

## Rarely available office in sought after building in the centre of Bury St Edmunds.

The property is located in the heart of Bury St Edmunds town centre. Adjacent to the Arc shopping centre car park and within close proximity of the town's services, car parks and transport routes. The offices are located on the ground and first floor of the multi-occupied office building. The property is approached over a common courtyard and parking area. The property is accessed via a shared ground floor entrance lobby with intercom access.

### Accommodation

The property has been measured to produce the following approximate Net Internal Area (NIA):

Suite A GF: 448 sqm (4,825 sqft)

Suite B FF: 180.04 sqm (1,938 sqft)

The offices have access to some exclusive onsite car parking spaces.