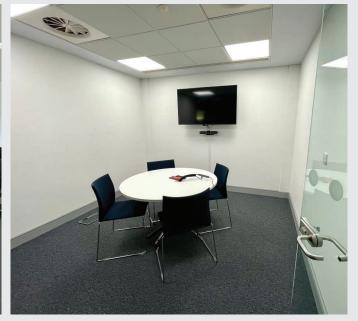

## High specification offices

The high specification offices are open plan and benefit from a stylised interior fit-out, air heating/air cooling, suspended ceilings, inset lighting, double glazed windows, carpeting, accessible raised floors with floor boxes and glazed meeting rooms. The accommodation includes some exclusive onsite car parking spaces, available by negotiation.