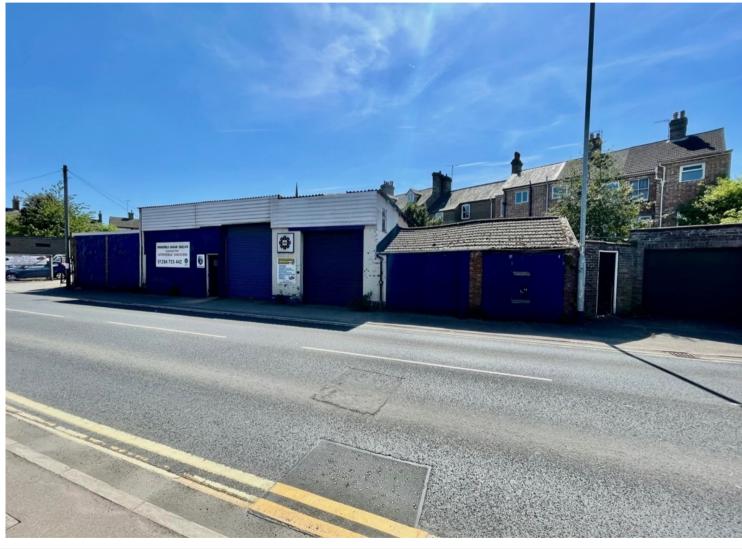

# Roadside Industrial Premises/Redevelopment Opportunity - FOR SALE

Springfield Garage Tayfen Road, Bury St. Edmunds, Suffolk, IP33 1TB

### Description

Roadside industrial unit with potential for re-development (STPP) located on Tayfen Road and close to St Andrews Street South which provides a route into Bury St Edmunds Town Centre. The accommodation currently includes workshop and storage areas with roller shutter access doors, concrete floors and direct vehicle access from the highway.