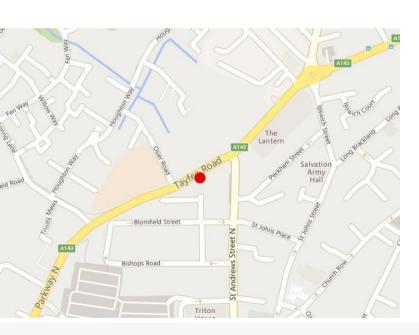

# Roadside Industrial Premises/Redevelopment Opportunity - FOR SALE

Springfield Garage Tayfen Road, Bury St. Edmunds, Suffolk, IP33 1TB

The Tayfen Road area continues to undergo significant regeneration and current residential development sites under development include The Lantern, a large scale apartment block and Weston Homes Development, Tayfields.