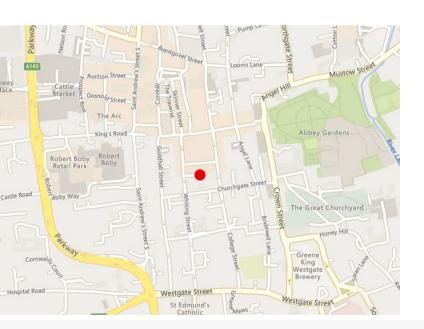

## Description

The property occupies an excellent position on Guildhall Street in the centre of Bury St Edmunds and visible from the corner of Abbeygate Street and Cornhill. The premises benefits from an attractive shop front with large display windows in a location surrounded by professional service providers. Neighbouring occupiers include: Estate Agents, Wedding Dress Retailer, Tattoo Artists and a Café.