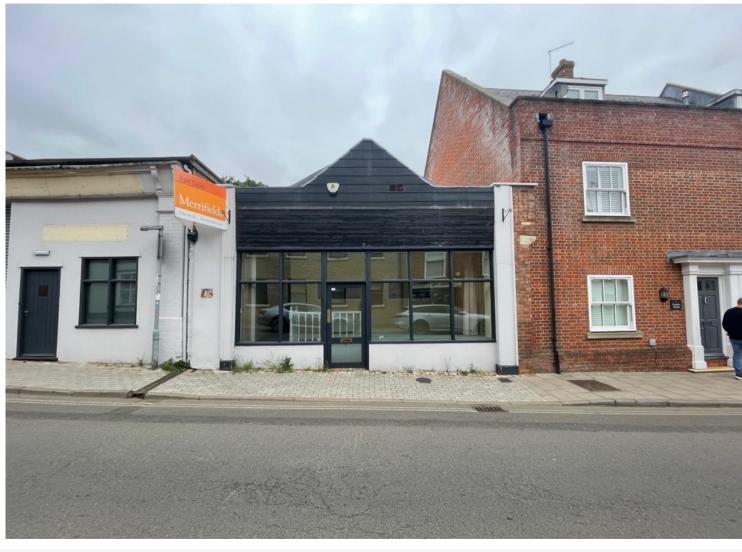

# Edge of Town Centre Retail Unit - TO LET

Shop 2 The Shutters, St. Johns Street, Bury St. Edmunds, Suffolk, IP33

### Description

The property is located on St Johns Street on the edge of Bury St Edmunds town centre next to The Flower Hut and a short distance from the A14 and train station.

The shop has good frontage to the street with a retail and office space immediately at the entrance. To the rear of the space, there is further ancillary office/storage areas including w.c and kitchenette facilities.