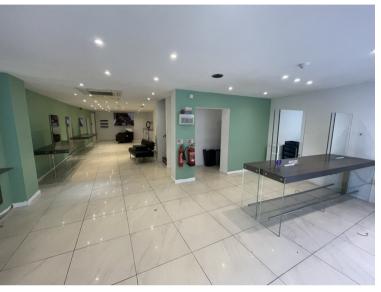

#### Description

A well presented retail shop located at the upper end of St John's Street in Bury St Edmunds town centre. Neighbouring occupiers include a mix of independent and regional occupiers, including Hughes Electrical, St Nicholas Hospice, Pro Cook and The Olive Grove. The accommodation includes an open plan retailing/professional services space immediately off the entrance to the shop. On the first floor there is a WC and additional ancillary space which could be utilised as office, storage or breakout space. The specification includes tiled flooring, spot lighting and a glazed frontage.

## Accommodation

The property has been measured to produce the following approximate NIAs:

| Ground Floor Retail   | 813 Sq Ft    | 75.53 Sq M |
|-----------------------|--------------|------------|
| First Floor Ancillary | 271.14 Sq Ft | 25.19 Sq M |
| Total                 | 1,084 Sq Ft  | 100.7 Sq M |